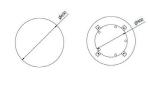

### MEASUREMENTS

H 47cm × Ø 60cm H 18.51in × Ø 23.63in

## PEDESTAL COLOR

W width L lenght H height Hs seat height Ha Arm height Ø Diameter