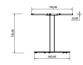

Ref. 59676 - EAN 8411344596760

# TAPIES FOOT XL Ø66BLACK

#### **DESCRIPTION**

Painted cast iron pedestal base table, for indoor use. Ø80 mm tube. Non-turn notch. Base dimensions: Ø 66 cm.



### **MEASUREMENTS**

**H** 74,5cm × Ø 66cm

**H** 29.34in × **Ø** 25.99in

### **CHARACTERISTICS**

Weight 26 Kg.





| STD   | Packaging dim. | Units Container | Units Container | Units Container | Units Trayler | Units Truck |
|-------|----------------|-----------------|-----------------|-----------------|---------------|-------------|
| units | (cm)           | 20'             | 40'             | HC              | 70m³          | 100m³       |
| 1X    | 83 × 80 × 20   | 172             | 352             | 514             | 642           | 759         |

# **COLOR Black**



### PEDESTAL COLOR



### **TUBE FINISH**

Matte

## SUSTAINABLE PRODUCTION - ENVIRONMENTAL COMMITMENT



**Resol** invests money and resources for research and search for more sustainable



All **Resol** products are produced with a responsible use of water.



Dangerous chemicals are not used under any circumstances during prod