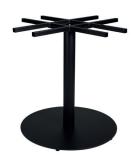

# TAPIES FOOT XL Ø66BLACK

#### **DESCRIPTION**

Painted cast iron pedestal base table, for indoor use. Ø80 mm tube. Non-turn notch. Base dimensions: Ø 66 cm.

### **MEASUREMENTS**

**H** 74,5cm × Ø 66cm

**H** 29.34in × **Ø** 25.99in