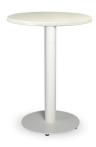

# TABLES TAPIES Ø40 FOOT TABLETOP WHITE

#### **DESCRIPTION**

Table for indoor use with painted cast iron pedestal base table.  $\emptyset$  80 mm tube. Non-turn notch. Base dimensions:  $\emptyset$  40cm. Table top in Werzalit.

### **MEASUREMENTS**

**H** 73cm × Ø 60cm

**H** 28.75in × **Ø** 23.63in