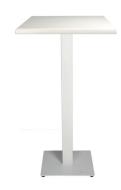

# TABLES TAPIES 110 40X40FOOT TABLETOP WHITE

#### DESCRIPTION

Table for indoor use with painted cast iron pedestal base table. 80 x 80 mm tube. Non-turn notch. Base dimensions: 40 x 40 cm. Table top in Werzalit.

#### **MEASUREMENTS**

**W** 60cm × **L** 60cm × **H** 112cm **W** 23.63in × **L** 23.63in × **H** 44.1in