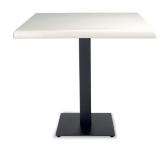

# TABLES TAPIES 40X40 FOOT TABLETOP WHITE

#### **DESCRIPTION**

Table for indoor use with painted cast iron pedestal base table. 80 x 80 mm tube. Non-turn notch. Base dimensions: 40 x 40 cm. Table top in Werzalit.

### **MEASUREMENTS**

**W** 80cm × **L** 80cm × **H** 73cm **W** 31.5in × **L** 31.5in × **H** 28.75in