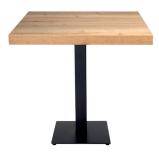

#### DESCRIPTION

Table for indoor use with painted cast iron pedestal base table. 80 x 80 mm tube. Non-turn notch. Base dimensions: 40 x 40 cm. Table top in Durolight.

## MEASUREMENTS

**W** 80cm × **L** 80cm × **H** 76cm **W** 31.5in × **L** 31.5in × **H** 29.93in

Natural Oak

### PEDESTAL COLOR

Black RAL 9005 TUBE FINISH Matte

W width L lenght H height Hs seat height Ha Arm height Ø Diameter