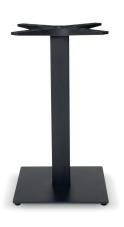

# **TAPIES FOOT 40X40 BLACK**

### **DESCRIPTION**

Painted cast iron pedestal base table, for indoor use.  $80 \times 80 \text{ mm}$  tube. Non-turn notch. Base dimensions:  $40 \times 40 \text{ cm}$ .