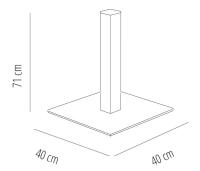

### **MEASUREMENTS**

**W** 40cm × **L** 40cm × **H** 72cm **W** 15.75in × **L** 15.75in × **H** 28.35in