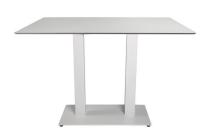

# TABLES DOUBLE TAPIES FOOT TABLETOP WHITE

#### **DESCRIPTION**

Table for indoor use with painted cast iron double pedestal base. 80 x 80 mm tubes. Non-turn notch. Base dimensions: 70 x 40 cm. Table top in high pressure laminate (HPL).

### **MEASUREMENTS**

**W** 80cm × **L** 120cm × **H** 72cm **W** 31.5in × **L** 47.25in × **H** 28.35in