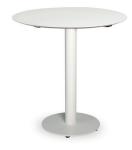

# TABLES TAPIES Ø40FOOT TABLETOP WHITE

#### DESCRIPTION

Table for indoor use with painted cast iron pedestal base table. Ø 80 mm tube. Non-turn notch. Base dimensions: Ø 40 cm. Table top in high pressure laminate (HPL).

## MEASUREMENTS

H 72cm × Ø 80cm H 28.35in × Ø 31.5in

White RAL 9016

#### PEDESTAL COLOR

White RAL 9016

#### TUBE FINISH Matte

W width L lenght H height Hs seat height Ha Arm height Ø Diameter