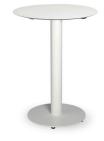

# TABLES TAPIES Ø40FOOT TABLETOP WHITE

#### DESCRIPTION

Table for indoor use with painted cast iron pedestal base table. Ø 80 mm tube. Non-turn notch. Base dimensions: Ø 40 cm. Table top in high pressure laminate (HPL).

# MEASUREMENTS

H 72cm × Ø 60cm H 28.35in × Ø 23.63in

# CHARACTERISTICS

Weight 14 Kg.

| STD   | Packaging dim. | Units Container | Units Container | Units Container | Units Trayler | Units Truck |
|-------|----------------|-----------------|-----------------|-----------------|---------------|-------------|
| units | (cm)           | 20'             | 40′             | HC              | 70m³          | 100m³       |
| 1X    | 61 × 64 × 20   | 440             | 904             | 1050            | 1184          |             |