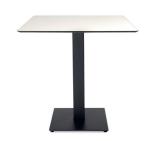

# TABLES TAPIES 40X40 FOOT TABLETOP WHITE

#### **DESCRIPTION**

Table for indoor use with painted cast iron pedestal base table. 80 x 80 mm tube. Non-turn notch. Base dimensions: 40 x 40 cm. Table top in high pressure laminate (HPL).

### **MEASUREMENTS**

**W** 70cm × **L** 70cm × **H** 72cm

**W** 27.56in × **L** 27.56in × **H** 28.35in