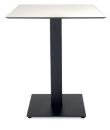

# **TABLES TAPIES 40X40 FOOT TABLETOP WHITE**

#### DESCRIPTION

Table for indoor use with painted cast iron pedestal base table. 80 x 80 mm tube. Non-turn notch. Base dimensions: 40 x 40 cm. Table top in high pressure laminate (HPL).

## **MEASUREMENTS**

**W** 60cm × **L** 60cm × **H** 72cm

**W** 23.63in × **L** 23.63in × **H** 28.35in

White RAL 9016

### PEDESTAL COLOR

Black RAL 9005 **TUBE FINISH** Matte

Dangerous chemicals are not used under any circumstances during production.

At **Resol**, all waste is managed in a sustainable and responsible way.