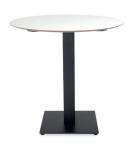

# TABLES TAPIES 40X40 FOOT TABLETOP WHITE

#### **DESCRIPTION**

Table for indoor use with painted cast iron pedestal base table. 80 x 80 mm tube. Non-turn notch. Base dimensions: 40 x 40 cm. Table top in high pressure laminate (HPL).

### **MEASUREMENTS**

**H** 72cm × Ø 80cm

**H** 28.35in × **Ø** 31.5in