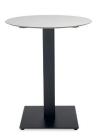

# TABLES TAPIES 40X40 FOOT TABLETOP WHITE

#### **DESCRIPTION**

Table for indoor use with painted cast iron pedestal base table. 80 x 80 mm tube. Non-turn notch. Base dimensions: 40 x 40 cm. Table top in high pressure laminate (HPL).

#### **MEASUREMENTS**

**H** 72cm × Ø 60cm

**H** 28.35in × **Ø** 23.63in