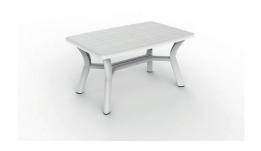

# **TABLES DALIA TABLETOP WHITE**

#### **DESCRIPTION**

Polypropylene injected table with interlocking legs for greater stability. 38 mm hole for the sunshade. Adjustable, non-slip pads.