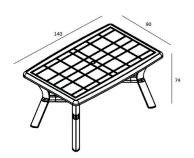

#### **MEASUREMENTS**

**W** 90cm × **L** 140cm × **H** 74cm

**W** 35.44in × **L** 55.12in × **H** 29.14in