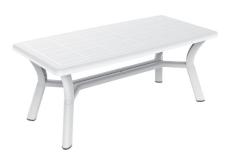

# **TABLES DALIA TABLETOP WHITE**

#### **DESCRIPTION**

Polypropylene injected table with interlocking legs for greater stability. 38 mm hole for the sunshade. Adjustable, non-slip pads.