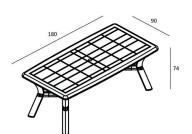

#### **MEASUREMENTS**

 $\mathbf{W}$  90cm  $\times$   $\mathbf{L}$  180cm  $\times$   $\mathbf{H}$  74cm

**W** 35.44in × **L** 70.87in × **H** 29.14in