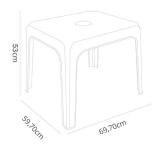

#### **MEASUREMENTS**

**W** 69,7cm × **L** 59

**W** 27.45in × **L** 23.51in × **H** 20.87in

| 9,7cm × <b>H</b> 53cm | Weight 2.73 |
|-----------------------|-------------|
| .,                    |             |