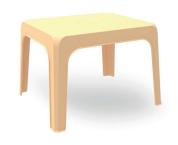

# **TABLES JAN TABLETOP YELLOW FIRE**

Designed by David Carrasco Barceló

#### **DESCRIPTION**

Monobloc table made of recycled and recyclable polypropylene, with marker holder with removable lid. Surface to draw with erasable markers.