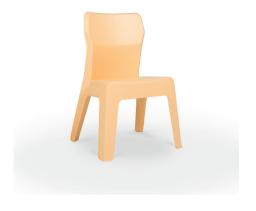

# JAN RECYCLED CHAIR YELLOW FIRE

Designed by David Carrasco Barceló

#### **DESCRIPTION**

Child chair injected made with recycled and recyclable polypropylene. Box pallet (20 units)