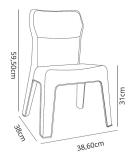

#### **MEASUREMENTS**

**W** 38,6cm × **L** 38cm × **H** 59,5cm × **Hs** 31cm **W** 15.2in × **L** 14.97in × **H** 23.43in × **Hs** 12.21in