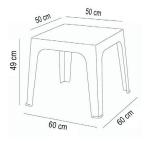

#### **MEASUREMENTS**

**W** 50cm × **L** 50cm × **H** 49cm

**W** 19.69in × **L** 19.69in × **H** 19.3in