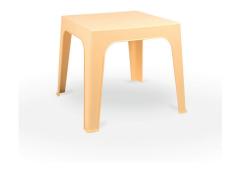

# **TABLES JULIETA TABLETOP YELLOW FIRE**

Designed by Joan Gaspar

#### **DESCRIPTION**

Monobloc table for indoor and outdoor use. Made with recycled and recyclable polypropylene. UV Protection.