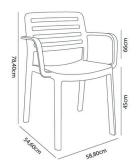

#### MEASUREMENTS

**W** 58,8cm × **L** 54,6cm × **H** 78,4cm × **Hs** 45cm × **Ha** 66cm **W** 23.15in × **L** 21.5in × **H** 30.87in × **Hs** 17.72in × **Ha** 25.99in