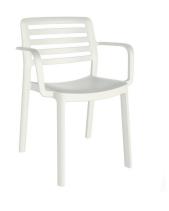

## WIND ARMCHAIR WHITE

Designed by Josep Lluscà

### DESCRIPTION

Armchair for indoor and outdoor use. Injected with PP. Stackable. UV protection. Chair's net weight 3,3 kg (7.27 lb).