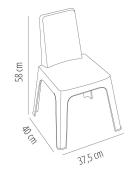

#### MEASUREMENTS

**W** 37,5cm × **L** 40cm × **H** 58cm × **Hs** 31,6cm **W** 14.77in × **L** 15.75in × **H** 22.84in × **Hs** 12.45in

### STRUCTURE COLOR

W width L lenght H height Hs seat height Ha Arm height Ø Diameter