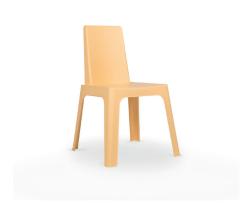

# JULIETA RECYCLED CHAIR YELLOW FIRE

Designed by **Joan Gaspar** 

## DESCRIPTION

Child chair for indoor and outdoor use. Made with recycled and recyclable polypropylene. UV Protection.