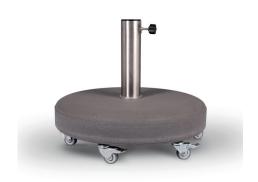

#### **DESCRIPTION**

Cement parasol base of 60 kg with 6 Ø50mm wheels. Water drainage through the tube. Tube suitable for Ø35-70mm masts.

#### **MEASUREMENTS**

**H** 49cm × Ø 59cm

**H** 19.3in × **Ø** 23.23in