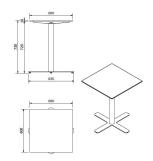

#### **DESCRIPTION**

Pedestal with cross-shaped base. Steel tube and base. Base includes adjustable feet. Pedestal for interior use. Table top in Compact Phenolic.

### **MEASUREMENTS**

 $\boldsymbol{W}$  60cm  $\times$   $\boldsymbol{L}$  60cm  $\times$   $\boldsymbol{H}$  73cm

**W** 23.63in × **L** 23.63in × **H** 28.75in

| CHARACTE | RISTICS |
|----------|---------|