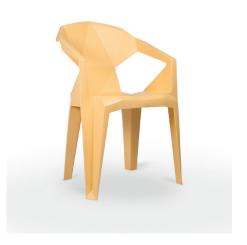

## **DELTA RECYCLED CHAIR YELLOW FIRE**

#### DESCRIPTION

Monobloc armchair for indoor and outdoor use. Stackable and resistant. Recycled injected polypropylene. Protection against UVA rays. Net weight 3.20 kg.

**CERTIFICATIONS** UNE-EN 16139, UNE-EN 581-1

### **Yellow Fire** NSC S-1020-Y30R