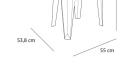

#### **MEASUREMENTS**

**W** 55cm × **L** 53,8cm × **H** 80,8cm × **Hs** 44,5cm × **Ha** 66cm W 21.66in × L 21.19in × H 31.82in × Hs 17.52in × Ha 25.99in Stackable max 24 Units

80,8 cm