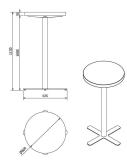

### MEASUREMENTS

H 113cm × Ø 60cm H 44.49in × Ø 23.63in

#### TUBE FINISH Matte

W width L lenght H height Hs seat height Ha Arm height Ø Diameter