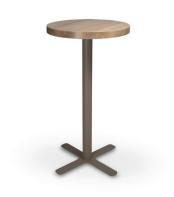

## DUROLIGHT TABLE Ø60 HIGH GOYA FOOT TABLETOP NATURAL OAK

#### DESCRIPTION

Pedestal with cross-shaped base. Steel tube and base. Base includes adjustable feet. Pedestal for interior use. Table top in Durolight.

COLOR

Natural Oak

## PEDESTAL COLOR Sand

NSC S 5010- Y 10 R RAL 1019

#### TUBE FINISH Matte

W width L lenght H height Hs seat height Ha Arm height Ø Diameter