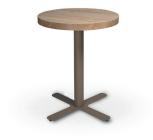

# DUROLIGHT TABLE Ø60 GOYA FOOT TABLETOP NATURAL OAK

#### DESCRIPTION

Pedestal with cross-shaped base. Steel tube and base. Base includes adjustable feet. Pedestal for interior use. Table top in Durolight.

COLOR

Natural Oak

## PEDESTAL COLOR Sand

Sand NSC S 5010- Y 10 R RAL 1019