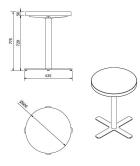

## MEASUREMENTS

H 77,5cm × Ø 60cm H 30.52in × Ø 23.63in

#### TUBE FINISH Matte

W width L lenght H height Hs seat height Ha Arm height Ø Diameter