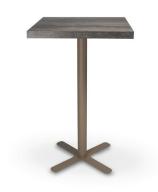

# **DUROLIGHT TABLE 68X68 HIGH GOYA FOOTTABLETOP VINTAGE PINE**

#### **DESCRIPTION**

Pedestal with cross-shaped base. Steel tube and base. Base includes adjustable feet. Pedestal for interior use. Table top in Durolight.

#### **MEASUREMENTS**

**W** 68cm × **L** 68cm × **H** 113cm

**W** 26.78in × **L** 26.78in × **H** 44.49in