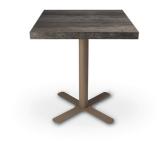

# DUROLIGHT TABLE 68X68 GOYA FOOT TABLETOP VINTAGE PINE

### DESCRIPTION

Pedestal with cross-shaped base. Steel tube and base. Base includes adjustable feet. Pedestal for interior use. Table top in Durolight.

#### MEASUREMENTS

₩ 68cm × L 68cm × H 77,5cm
₩ 26.78in × L 26.78in × H 30.52in

COLOR

Vintage Pine

Sand NSC S 5010- Y 10 R RAL 1019