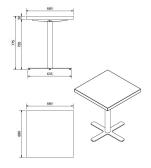

## Ref. 05653 - EAN 8411344056530

# DUROLIGHT TABLE 68X68 GOYA FOOT TABLETOP VINTAGE PINE

### DESCRIPTION

Pedestal with cross-shaped base. Steel tube and base. Base includes adjustable feet. Pedestal for interior use. Table top in Durolight.

## CERTIFICATIONS

UNE-EN 581-1





#### MEASUREMENTS

₩ 68cm × L 68cm × H 77,5cm
₩ 26.78in × L 26.78in × H 30.52in

## CHARACTERISTICS

Weight 17,81 Kg.

| STD   | Packaging dim. | Units Container | Units Container | Units Container | Units Trayler | Units Truck |
|-------|----------------|-----------------|-----------------|-----------------|---------------|-------------|
| units | (cm)           | 20'             | 40′             | HC              | 70m³          | 100m³       |
| 1X    | ××             | 290             | 611             | 675             | 880           | 918         |

COLOR

Vintage Pine



Sand NSC S 5010- Y 10 R RAL 1019

#### TUBE FINISH Matte



Dangerous chemicals are not used under any circumstances during production.



At **Resol**, all waste is managed in a sustainable and responsible way.