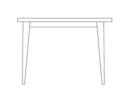

#### DESCRIPTION

Table for indoor use with painted cast iron pedestal base table. 80 x 80 mm tube. Non-turn notch. Base of 40 x 40 cm. Table top in HPL.

#### **MEASUREMENTS**

**W** 60cm × **L** 80cm × **H** 72cm **W** 23.63in × **L** 31.5in × **H** 28.35in

| STD   | Packaging dim. | Units Container | Units Container | Units Container | Units Trayler | Units Truck       |
|-------|----------------|-----------------|-----------------|-----------------|---------------|-------------------|
| units | (cm)           | 20'             | 40′             | HC              | 70m³          | 100m <sup>3</sup> |
| 1X    | ××             | 154             | 308             | 364             | 624           | 686               |