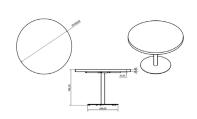

### DESCRIPTION

Table for indoor use with painted cast iron pedestal base table. Non-turn notch. Base of Ø66. Table top in Durolight.

CERTIFICATIONS UNE-EN 581-1

MEASUREMENTS

H 78cm × Ø 120cm H 30.71in × Ø 47.25in

## PEDESTAL COLOR

TUBE FINISH Matte

W width L lenght H height Hs seat height Ha Arm height Ø Diameter