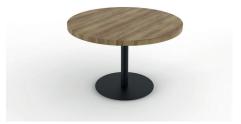

# DUROLIGHT TABLE Ø120 TAPIES FOOT XL Ø66 TABLETOP NATURAL OAK

### DESCRIPTION

Table for indoor use with painted cast iron pedestal base table. Non-turn notch. Base of Ø66. Table top in Durolight.

CERTIFICATIONS UNE-EN 581-1

MEASUREMENTS

H 78cm × Ø 120cm H 30.71in × Ø 47.25in

Natural Oak