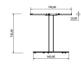

Ref. 59676 - EAN 8411344596760

# **TAPIES FOOT XI Ø66 BLACK**

#### **DESCRIPTION**

Central foot made of painted cast iron for indoor use.

#### **CERTIFICATIONS**

UNE-EN 581-1



#### **MEASUREMENTS**

**H** 74,5cm × Ø 66cm

**H** 29.34in × **Ø** 25.99in

#### **CHARACTERISTICS**

Weight 26 Kg.





| STD   | Packaging dim. | Units Container | Units Container | Units Container | Units Trayler | Units Truck |
|-------|----------------|-----------------|-----------------|-----------------|---------------|-------------|
| units | (cm)           | 20'             | 40'             | HC              | 70m³          | 100m³       |
| 1X    | ××             | 1200            | 2250            | 2640            | 3410          | 3580        |

## COLOR



### PEDESTAL COLOR



## **TUBE FINISH**

Matte

## SUSTAINABLE PRODUCTION - ENVIRONMENTAL COMMITMENT



**Resol** invests money and resources for research and search for more sustainable processes.



All **Resol** products are produced with a responsible use of water.



Dangerous chemicals are not used under any circumstances during pro