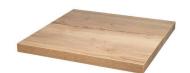

# DUROLIGHT TABLETOP 80X80 NATURAL OAK

#### **DESCRIPTION**

The Durolight tabletops are an ideal option for indoor use due to their resistance, and perfectly combinable with the range of Resol Contract. They are made of melamine with a resin coating on the surface, which protects them from scratches and high temperatures (up to 180°C). The edges are ABS sealed in order to guarantee a perfect and resistant finish. (Tests carried out showed that more than 1.5 Newton is necessary to achieve scratching the surface and 350 rotations in order to show wear.)

### **MEASUREMENTS**

**W** 80cm × **L** 80cm × **H** 5cm **W** 31.5in × **L** 31.5in × **H** 1.97in