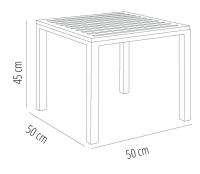

#### **MEASUREMENTS**

₩ 50cm × L 50cm × H 45cm₩ 19.69in × L 19.69in × H 17.72in