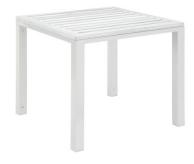

# **TABLES SHIO TABLETOP WHITE**

#### DESCRIPTION

Powder-coated aluminium auxiliary table in white.