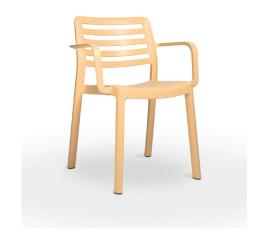

# WIND RECYCLED ARMCHAIR

## **YELLOW FIRE**

Designed by Josep Lluscà

### **DESCRIPTION**

Armchair for indoor and outdoor use. Made with recycled and recyclable polypropylene. Chair s net weight 3,3 kg (7.32 lb).

## **MEASUREMENTS**

**W** 58,8cm  $\times$  **L** 54,6cm  $\times$  **H** 78,4cm  $\times$  **Hs** 45cm  $\times$  **Ha** 66cm **W** 23.15in  $\times$  **L** 21.5in  $\times$  **H** 30.87in  $\times$  **Hs** 17.72in  $\times$  **Ha** 25.99in

## STRUCTURE COLOR

Yellow Fire
NSC S-1020-Y30R