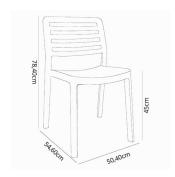

### **MEASUREMENTS**

**W** 50,4cm  $\times$  **L** 54,6cm  $\times$  **H** 78,4cm  $\times$  **Hs** 45cm **W** 19.85in  $\times$  **L** 21.5in  $\times$  **H** 30.87in  $\times$  **Hs** 17.72in