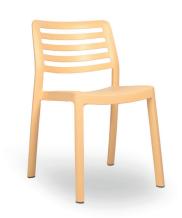

# WIND RECYCLED CHAIR YELLOW FIRE

Designed by Josep Lluscà

#### **DESCRIPTION**

Chair for indoor and outdoor use. Made with recycled and recyclable polypropylene. UV protection. Chairs net weight 2,9 kg (6.39 lb)