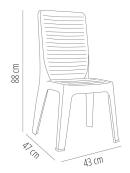

#### **MEASUREMENTS**

W 43cm  $\times$  L 47cm  $\times$  H 88cm  $\times$  Hs 43,5cm W 16.93in  $\times$  L 18.51in  $\times$  H 34.65in  $\times$  Hs 17.13in

| CHARACTERISTICS |
|-----------------|

Weight 2,85 Kg.