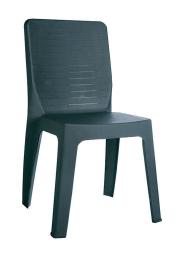

# IRIS CHAIR DARK GREY

Designed by Joan Gaspar

#### **DESCRIPTION**

Chair for indoor and outdoor use. Injected with polypropylene. Stackable. Rubber non-slip feet. Net weight: 2,85 kg (6.28 lb). Protection UV.