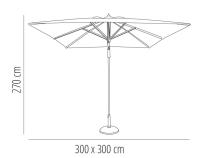

### DESCRIPTION

Square aluminium parasol 3 x 3 m with double pulley. Single piece white lacquer-coated aluminium pole ø 58 mm. 8 aluminium ribs  $18 \times 28$  mm. Fabric weight 300 g/m2. Polyester fiber. Base not included.

#### **MEASUREMENTS**

**W** 300cm × **L** 300cm × **H** 270cm **W** 118.12in × **L** 118.12in × **H** 106.3in