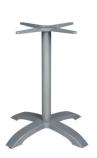

# **MAX FOOT GREY**

#### **DESCRIPTION**

Central base for indoor and outdoor table, in gloss or matt painted cast aluminium. Anodised aluminium tube Ø60x2mm thick, with anti-rotation notch. 4.5 kg steel counterweight. With adjustment mechanisms on all 4 legs.

#### **MEASUREMENTS**

**W** 53cm × **L** 53cm × **H** 71cm

 $\mathbf{W}$  20.87in  $\times$   $\mathbf{L}$  20.87in  $\times$   $\mathbf{H}$  27.96in