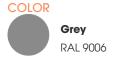

inium tube Ø60x2mm thick, with anti-rotation notch. 4.5 kg steel counterweight. With adjustment mechanisms on all 4 legs.





#### **MEASUREMENTS**

**W** 53cm × **L** 53cm × **H** 71cm

 $\mathbf{W}$  20.87in  $\times$   $\mathbf{L}$  20.87in  $\times$   $\mathbf{H}$  27.96in

## **CHARACTERISTICS**

Weight 8,9 Kg.

| STD   | Packaging dim. | Units Container | Units Container | Units Container | Units Trayler | Units Truck |
|-------|----------------|-----------------|-----------------|-----------------|---------------|-------------|
| units | (cm)           | 20'             | 40'             | HC              | 70m³          | 100m³       |
| 1     | 54 × 62 × 10   | 850             | 1700            | 0               | 2266          |             |

# DIMENSIONS IMAGE AVAILABLE SOON



**TUBE FINISH** 

Matte

## SUSTAINABLE PRODUCTION - ENVIRONMENTAL COMMITMENT



**Resol** invests money and resources for research and search for more sustainable processes.



All **Resol** products are produced with a responsible use of water.



Dangerous chemicals are not used under any circumstances during production.



At **Resol**, all waste is managed in a sustainable and responsible way.