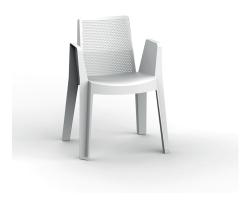

### PLAY ARMCHAIR WHITE

Designed by David Carrasco Barceló

#### DESCRIPTION

Chair for indoor and outdoor use. Injected with PP. Stackable. UV protección. Chair's net weight 2,8 kg.

#### STRUCTURE COLOR

White RAL 9016

#### MEASUREMENTS

W 57cm × L 54cm × H 78,6cm × Hs 44,5cm × Ha 65cm
W 22.45in × L 21.26in × H 30.95in × Hs 17.52in × Ha 25.6in